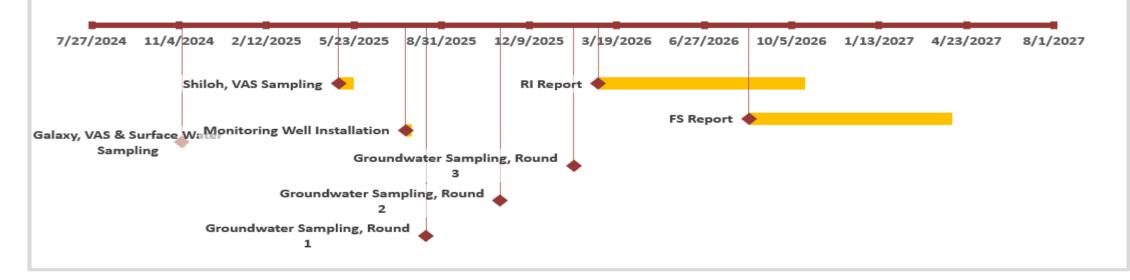

## SS045 – Shiloh / Galaxy Housing

## Tasks

| Start     | End        | Duration | Label                                |
|-----------|------------|----------|--------------------------------------|
|           |            |          |                                      |
| 11/7/2024 | 11/11/2024 | 4        | Galaxy, VAS & Surface Water Sampling |
| 5/5/2025  | 5/23/2025  | 18       | Shiloh, VAS Sampling                 |
| 7/21/2025 | 7/28/2025  | 7        | Monitoring Well Installation         |
| 8/13/2025 | 8/14/2025  | 1        | Groundwater Sampling, Round 1        |
| 11/6/2025 | 11/7/2025  | 1        | Groundwater Sampling, Round 2        |
| 1/29/2026 | 1/30/2026  | 1        | Groundwater Sampling, Round 3        |
| 2/26/2026 | 10/20/2026 | 236      | RI Report                            |
| 8/17/2026 | 4/6/2027   | 232      | FS Report                            |